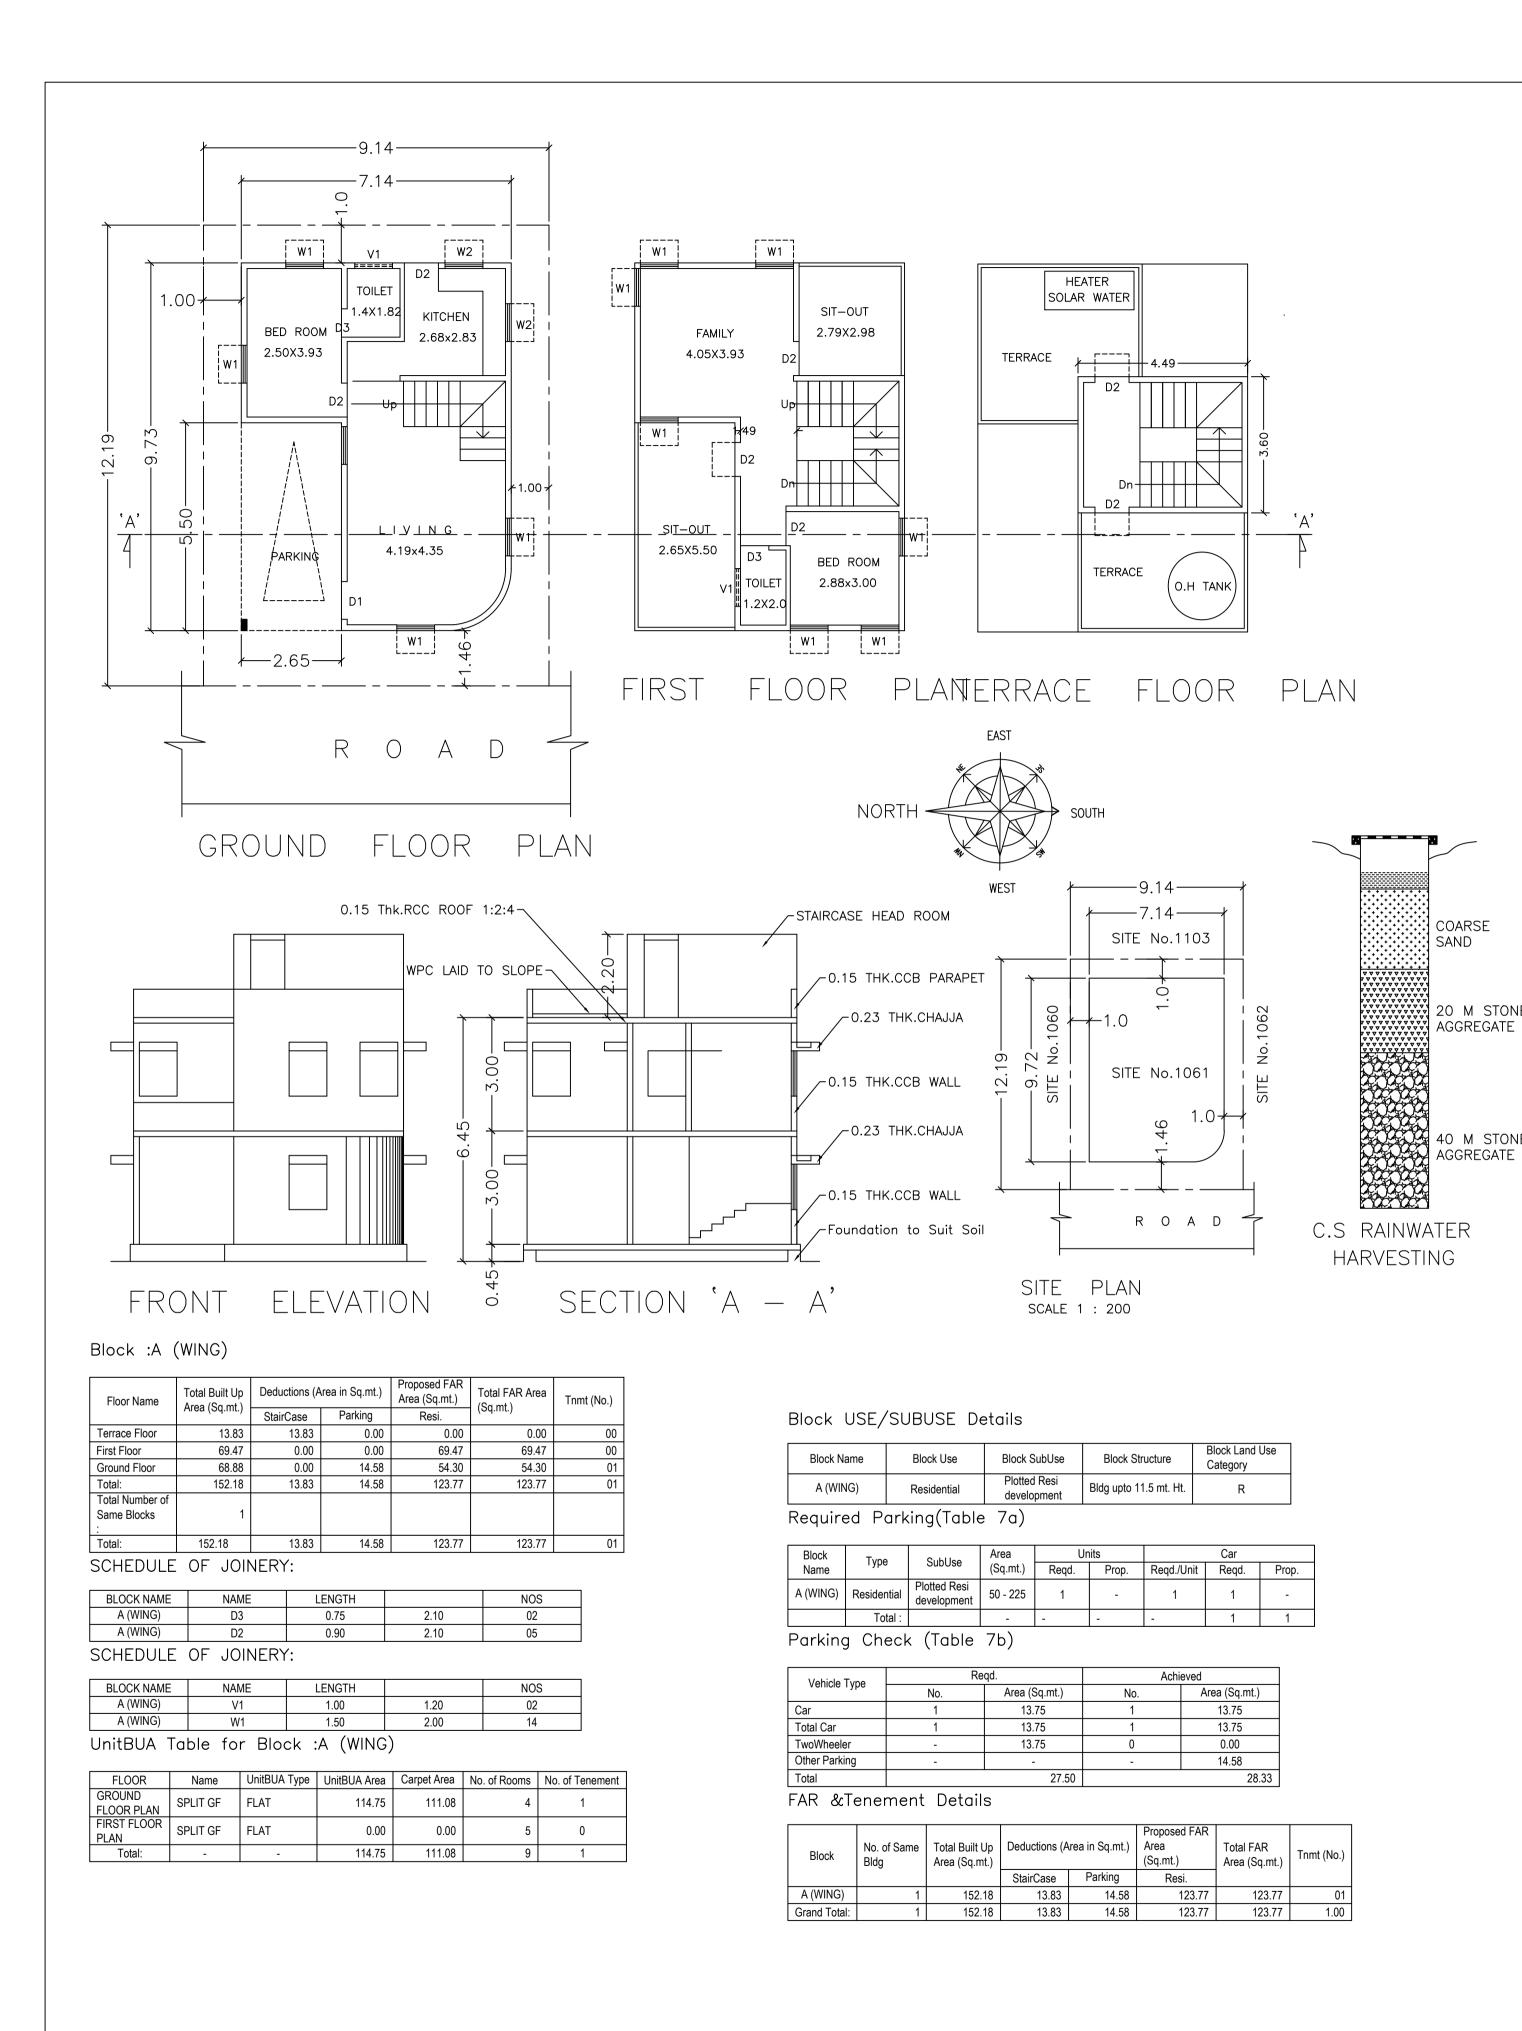

Approval Condition :

This Plan Sanction is issued subject to the following conditions :

1. Sanction is accorded for the Residential Building at 1061, SRIGANDHADA

KAVAL, JANABHARATHI, Bangalore. a).Consist of 1Ground + 1 only.

2. Sanction is accorded for Residential use only. The use of the building shall not be deviated to any other use.

3.28.33 area reserved for car parking shall not be converted for any other purpose. 4. Development charges towards increasing the capacity of water supply, sanitary and power main

has to be paid to BWSSB and BESCOM if any. 5. Necessary ducts for running telephone cables, cubicles at ground level for postal services & space for dumping garbage within the premises shall be provided.

6. The applicant shall INSURE all workmen involved in the construct